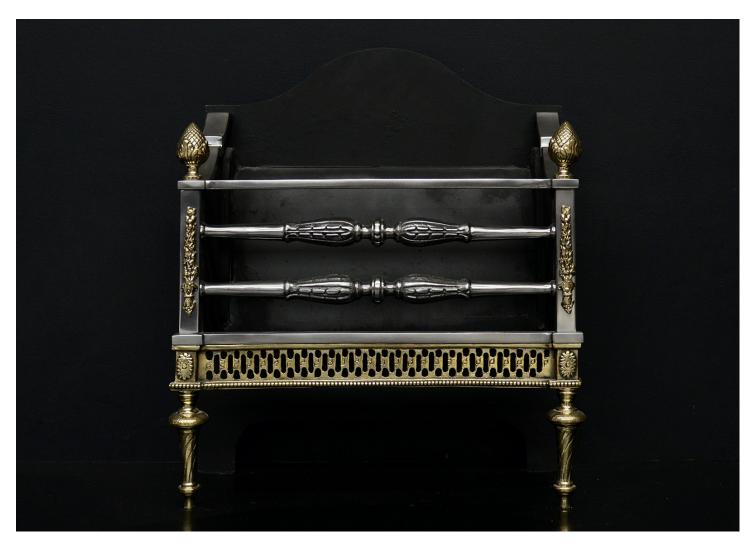

## AN ENGLISH BRASS AND STEEL FIREGRATE

A good quality English brass and steel firegrate. Â The tapering legs surmounted by brass fret with beading and paterae. The polished steel uprights with decorative brass adornments, surmounted by brass finials. Decorative bars to burning area, with shaped back behind.Â

## Stock No: FG1381

| Width At Front | 520mm   20 1/2" |
|----------------|-----------------|
| Width At Back  | 515mm   20 1/4" |
| Height         | 607mm   23 7/8  |
| Depth          | 265mm   10 3/8" |
|                |                 |