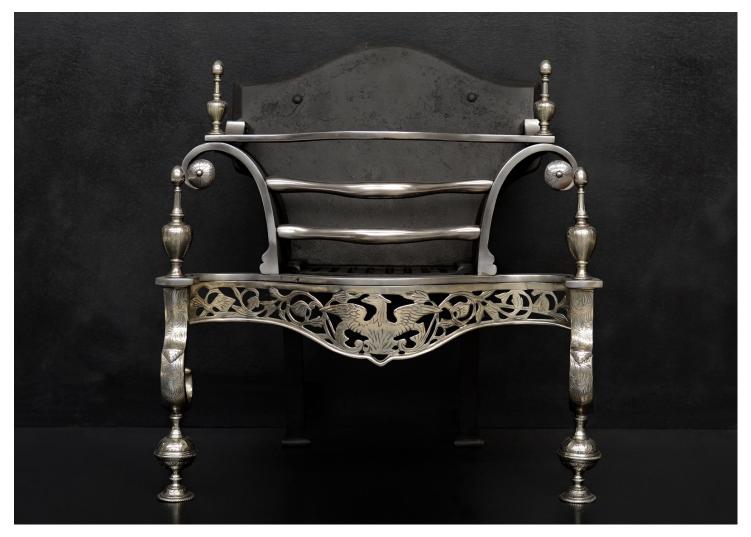

## A GERMAN SILVER FIREGRATE

An engraved German silver firegrate. The fret with decorative eagle to centre, flanked by foliage. The finely engraved legs surmounted by elegant finials. Shaped burning area with cast iron back behind.

## Stock No: FG1313

| Width At Front | 535mm   21 1/8" |
|----------------|-----------------|
| Width At Back  | 445mm   17 1/2" |
| Height         | 590mm   23 1/4" |
| Depth          | 336mm   13 1/4" |