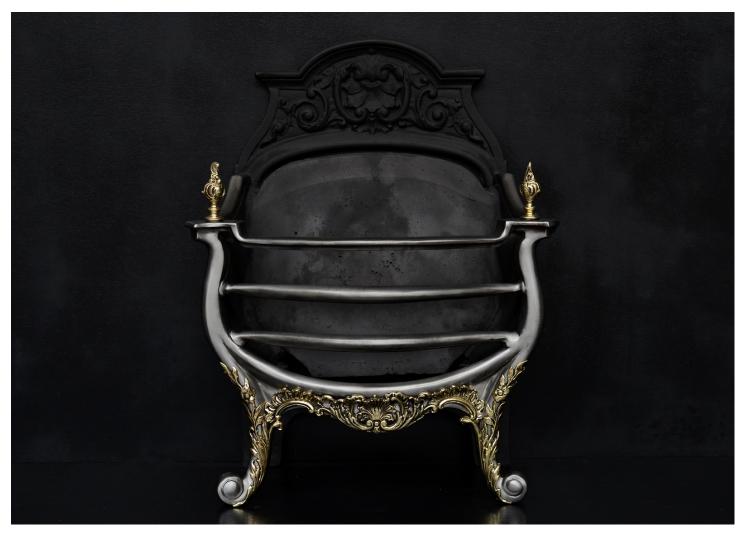

## A POLISHED BRASS AND STEEL FIREGRATE

A Regency style polished steel and brass firebasket. The ornate cast brass enrichments to base with shaped front and brass finials. Decorative cast iron back behind. English, 20th century.

## Stock No: FG1261

| Width At Front | 565mm   22 1/4" |
|----------------|-----------------|
| Width At Back  | 460mm   18 1/8" |
| Height         | 730mm   28 3/4" |
| Depth          | 293mm   11 1/2" |