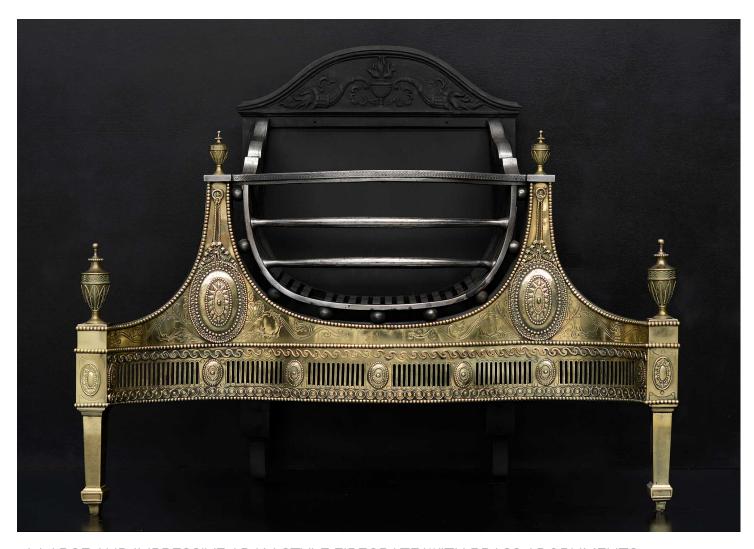

## A LARGE AND IMPRESSIVE ADAM STYLE FIREGRATE WITH BRASS ADORNMENTS

A large and impressive Adam style brass and steel firegrate. The cast fret with flutes and oval paterae, with scrolling and beading above and below. The engraved legs surmounted by elegant finials of water leaves, the front section with large oval adornments with beading and cascading ribbons above. The elliptical burning area with bowed steel front bars, engraved top bar and decorative balls below. Shaped cast iron back with urn, flames and quivers.