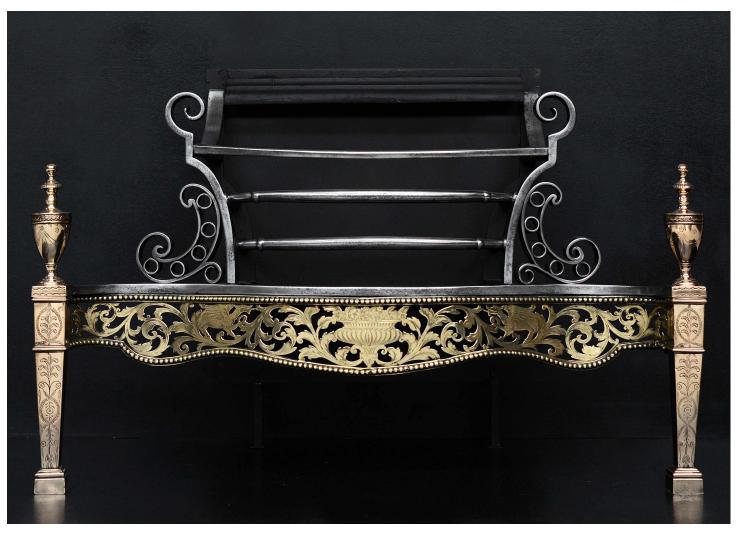

## AN IMPRESSIVE BRASS AND STEEL NEO-CLASSICAL FIREGRATE

A large and impressive brass and steel firebasket in the Georgian style. The gunmetal legs with engraving throughout, featuring Athenian leaf and drapery, surmounted by engraved urn finials. The pierced brass fret with foliage, dragons and urn to centre, with beading above and below. The shaped burning area with bowed front bars and wrought iron scroll work. Cast iron back behind. An unusual mix of brass and gunmetal.

## Stock No: FG1211

 Width At Front
 1040mm | 41"

 Width At Back
 625mm | 24 5/8"

 Height
 705mm | 27 3/4"

 Depth
 500mm | 19 5/8"

You can scan the QR code above with any smartphone to view this item on our website