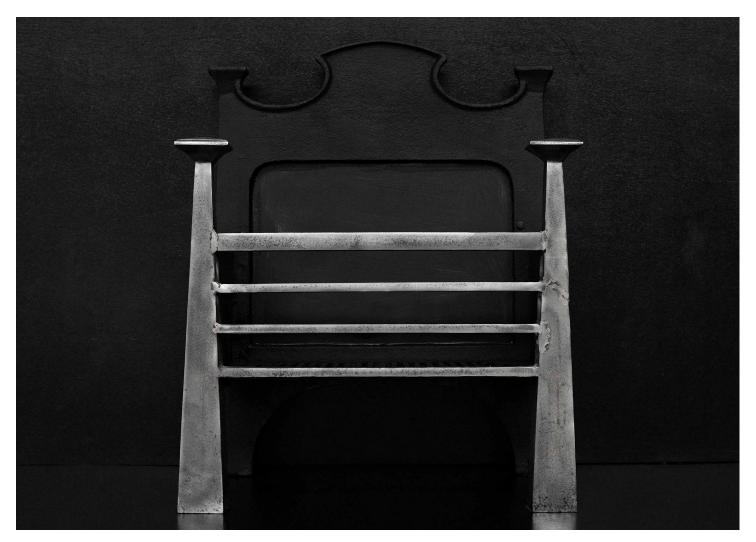

## AN ART DECO INSPIRED POLISHED CAST IRON FIREBASKET

An Art Deco inspired polished cast iron firegrate. The obilisk columns surmounted by square finials. Plain front bars to front and shaped cast iron back behind. English, 20th century.

## Stock No: FG1124

| Width At Front | 555mm   21 7/8" |
|----------------|-----------------|
| Width At Back  | 540mm   21 1/4" |
| Height         | 680mm   26 3/4" |
| Depth          | 335mm   13 1/4" |