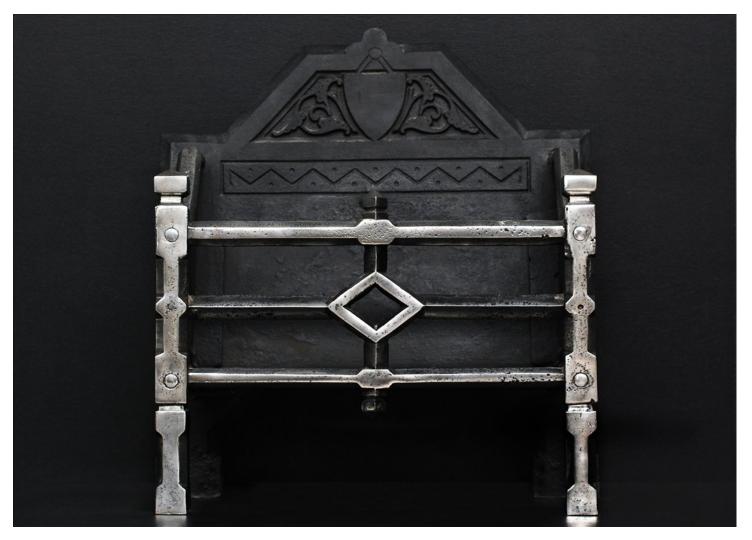

## AN ENGLISH STEEL FIRE BASKET IN THE GOTHIC MANNER

An English polished cast iron firegrate. The legs and front bars of architectural form sympathetic to the Gothic style throughout, the cast iron back plate with shield and decorative embellisments.

## Stock No: FG1050

| Width At Front | 535mm | 21 1/8" |
|----------------|-------|---------|
| Width At Back  | 580mm | 22 7/8" |
| Height         | 620mm | 24 3/8" |
| Depth          | 305mm | 12"     |