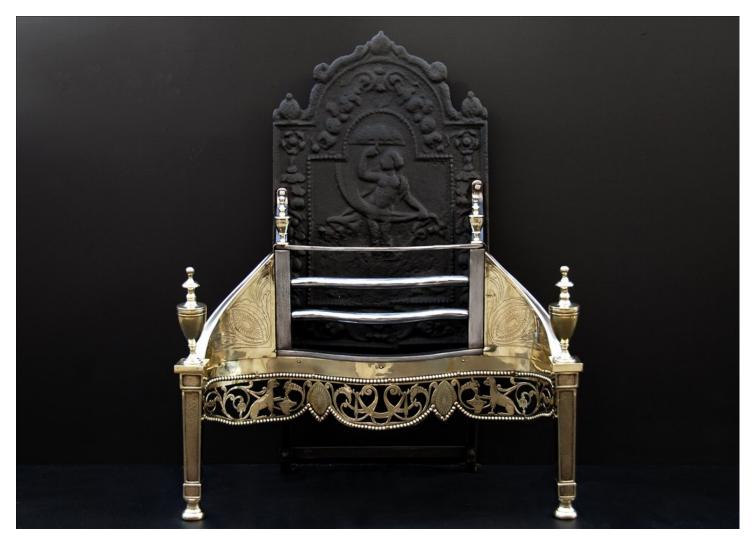

## AN IMPOSING ANTIQUE GEORGIAN STYLE BRASS FIREGRATE WITH GRIFFINS AND FOLIAGE

An imposing Georgian style brass firegrate. The pierced brass fret engraved with griffins and foliage with beading above and below, the tapering panelled legs surmounted by large brass urn finials, the shaped iron front bars flanked by engraved side panels. Decorative cast iron back with figure to centre. 19th century.

## Stock No: FG0937

 Width At Front
 810mm | 317/8"

 Width At Back
 495mm | 19 1/2"

 Height
 1028mm | 40 1/2"

 Depth
 403mm | 15 7/8"

You can scan the QR code above with any smartphone to view this item on our