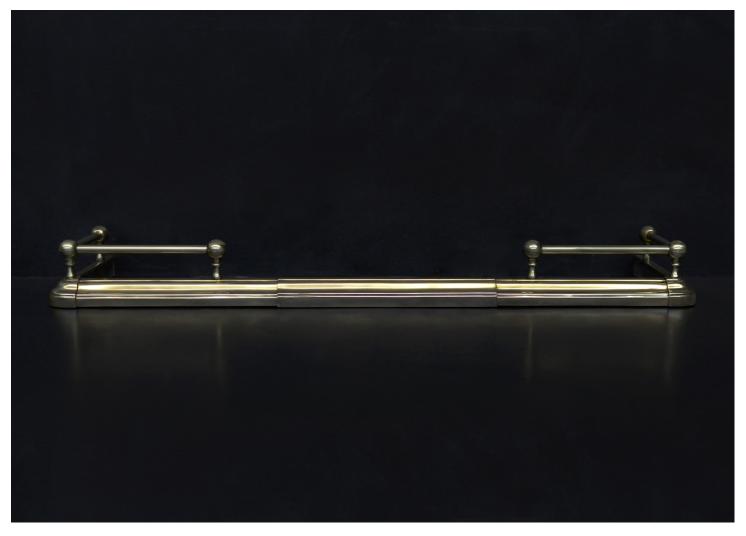

## AN ENGLISH BRASS FENDER

An English brass fender with moulded base and plain top rail. 19th century.

## Stock No: FEN397

| External Width | 1390mm   54 3/4" |
|----------------|------------------|
| Internal Width | 1280mm   50 3/8" |
| Height         | 135mm   5 3/8"   |
| External Depth | 360mm   14 1/8"  |
| Internal Depth | 305mm   12"      |