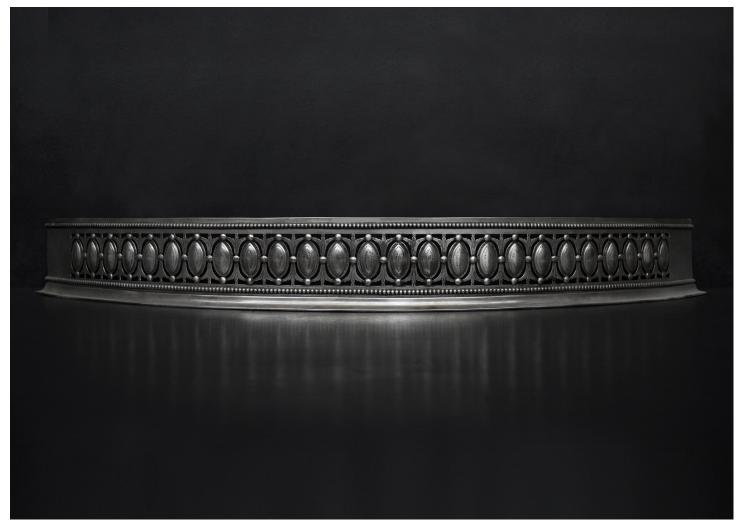

## A GEORGIAN STYLE BOWED FENDER

A Georgian style bowed steel fender. Oval paterae, foliage and stud work throughout with beading above and below. Aged engraving throughout. English, 19th century.

## Stock No: FEN365

| External Width | 1295mm   51"    |
|----------------|-----------------|
| Internal Width | omm   o"        |
| Height         | 160mm   61/4"   |
| External Depth | 260mm   10 1/4" |
| Internal Depth | 255mm   10"     |