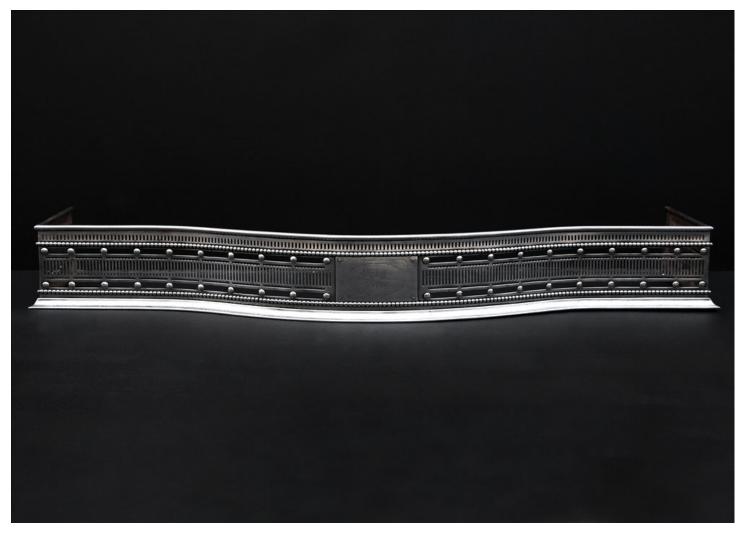

## A LARGE SQUARE ENDED FENDER IN THE GEORGIAN STYLE

A large 19th century English steel fender. The bowed front and side returns with fluting, beading and engraved centre panel.

## Stock No: FEN337

| 1510mm | 59 1/2"                                             |
|--------|-----------------------------------------------------|
| 1475mm | 58 1/8"                                             |
| 200mm  | 77/8"                                               |
| 405mm  | 16"                                                 |
| 305mm  | 12"                                                 |
|        | 1510mm  <br>1475mm  <br>200mm  <br>405mm  <br>305mm |