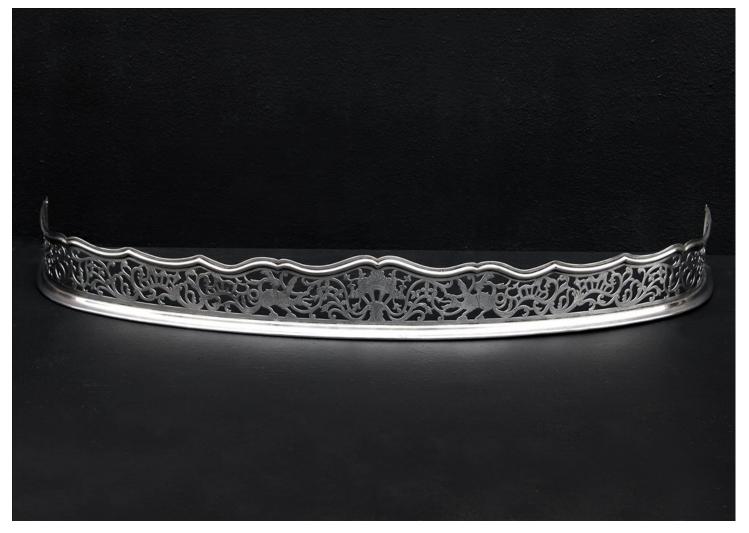

## A SHAPED ENGLISH STEEL FENDER WITH FOLIAGE AND DRAGONS

An attractive English bowed steel fender. The engraved pierced fret featuring foliage and dragons, with shaped moulding above.

## Stock No: FEN332

| External Width | 1175mm   46 1/4" |
|----------------|------------------|
| Internal Width | 1135mm   44 5/8" |
| Height         | 125mm   47/8"    |
| External Depth | 405mm   16"      |
| Internal Depth | 405mm   16"      |