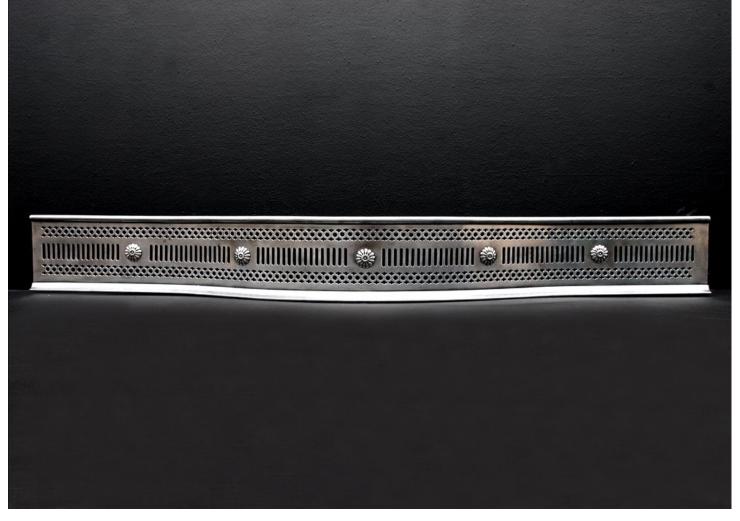

## AN ENGLISH PIERCED STEEL FENDER

A large 19th century Georgian style steel serpentine fender with pierced fretwork of flutes and ring pattern interspersed with round floral paterae.

## Stock No: FEN324

| External Width | 1615mm   63 5/8" |
|----------------|------------------|
| Internal Width | 1615mm   63 5/8" |
| Height         | 185mm   71/4"    |
| External Depth | 120mm   43/4"    |
| Internal Depth | 120mm   43/4"    |