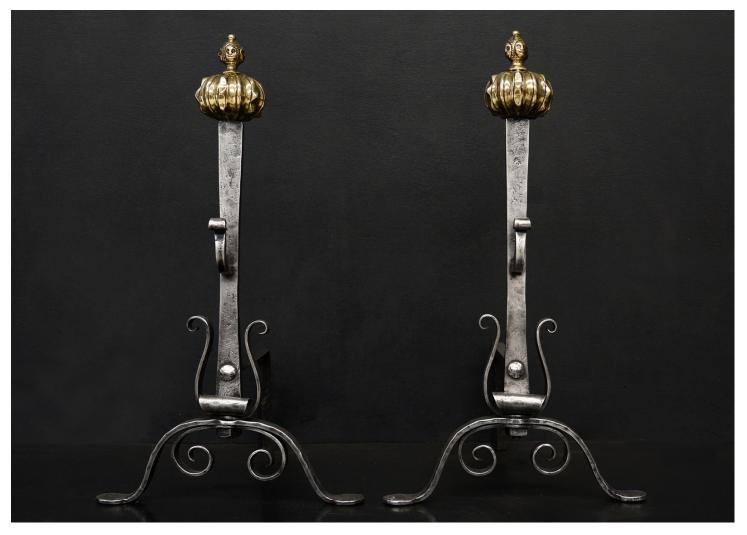

## A GOOD QUALITY SET OF ENGLISH BRASS AND STEEL FIREDOGS

A set of polished firedogs. The scrolled polished wrought iron feet surmounted by scrollwork, shaped uprights and good quality brass finials engraved with figures. English, 19th century.

## Stock No: FD707

| Height                | 660mm   26"     |
|-----------------------|-----------------|
| Width                 | 370mm   14 5/8" |
| Depth                 | 433mm   17"     |
| Weight (may vary ±5%) | 12kg   26lbs    |