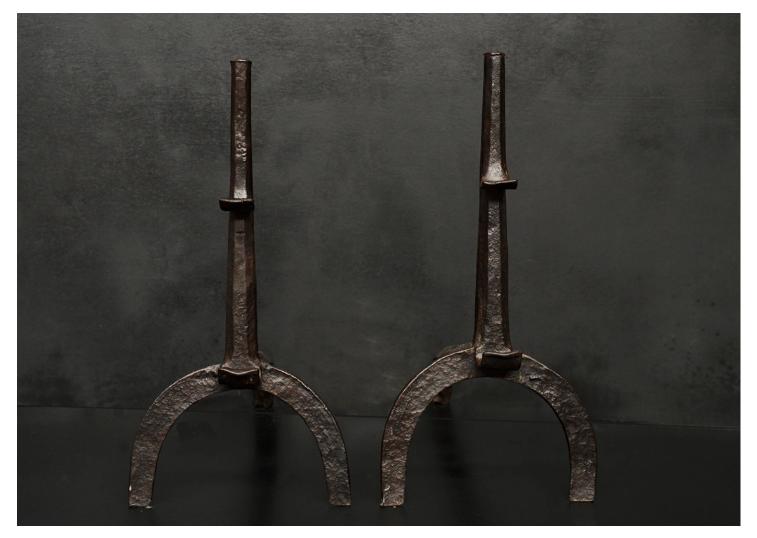

## A RUSTIC PAIR OF ENGLISH FIREDOGS

A rustic pair of English firedogs with a brown wax finish. The horseshoe feet with tapering uprights above. English, 19th century or earlier.

## Stock No: FD697

| Height                | 540mm   21 1/4" |
|-----------------------|-----------------|
| Width                 | 280mm   11"     |
| Depth                 | 510mm   20 1/8" |
| Weight (may vary ±5%) | 15kg   33lbs    |