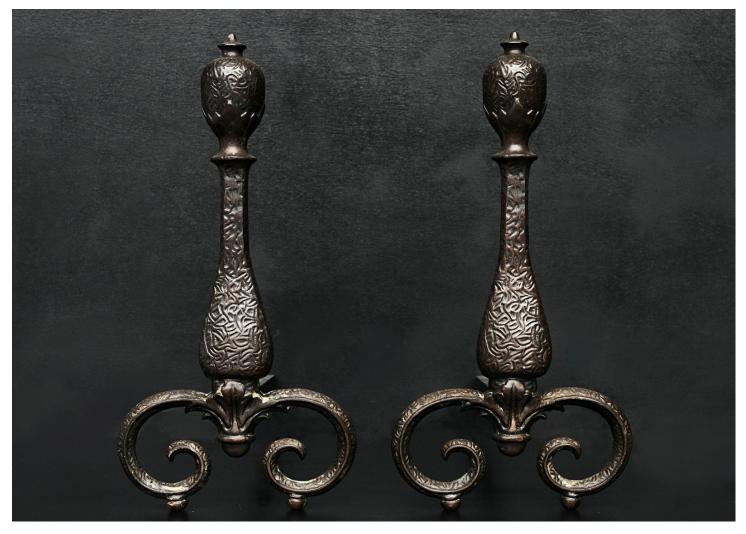

## A DECORATIVE PAIR OF IRON FIREDOGS

A decorative pair of iron firedogs. The engraved scrolled feet surmounted by tapering uprights with finials above. Currently with a brown wax finish, but could be polished if required. English, circa 1900.

## Stock No: FD694

| Height                | 540mm   21 1/4" |
|-----------------------|-----------------|
| Width                 | 255mm   10"     |
| Depth                 | 520mm   20 1/2" |
| Weight (may vary ±5%) | 14kg   31lbs    |