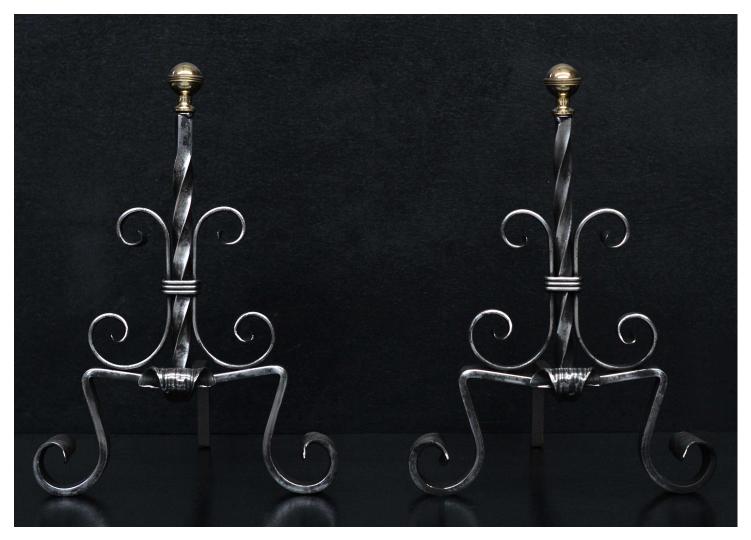

## A PAIR OF POLISHED STEEL FRENCH FIREDOGS

A pair of polished steel firedogs. The scrolled feet surmounted by barley twist shafts and scroll work, with brass ball finials to top. French, 19th century.

## Stock No: FD658

Height415mm | 16 3/8"Width300mm | 11 3/4"Depth395mm | 15 1/2"

You can scan the QR code above with any smartphone to view this item on our website

Thornhill Galleries, 43-45 Wellington Crescent, New Malden, Greater London, KT3 3NE, UK T: +44 (0) 208 949 4757 | E: sales@thornhillgalleries.co.uk | W: thornhillgalleries.co.uk