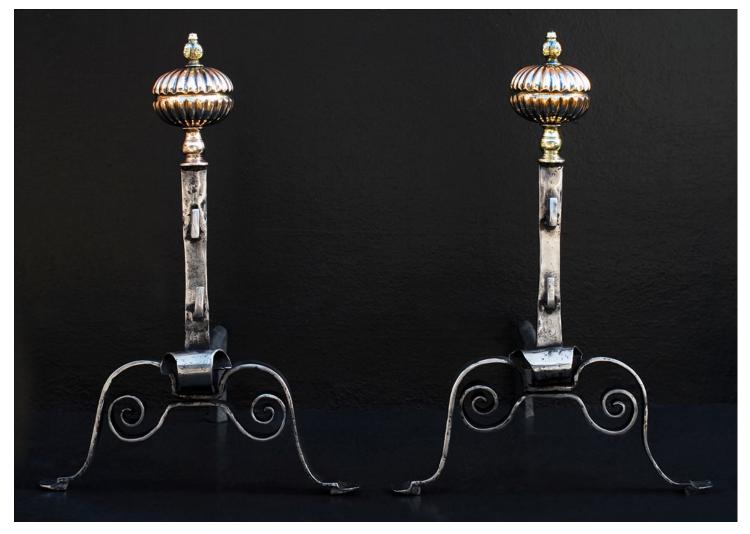

## A PAIR OF ENGLISH POLISHED STEEL FIREDOGS WITH BRASS FINIAL

A pair of 18th century, English polished wrought iron firedogs. The scrolled feet surmounted by gunmetal fluted shaped finial and engraved brass mask top. Good quality.

## Stock No: FD590

| Height                | 595mm   23 3/8" |
|-----------------------|-----------------|
| Width                 | 420mm   16 1/2" |
| Depth                 | 620mm   24 3/8" |
| Weight (may vary ±5%) | 20kg   44lbs    |