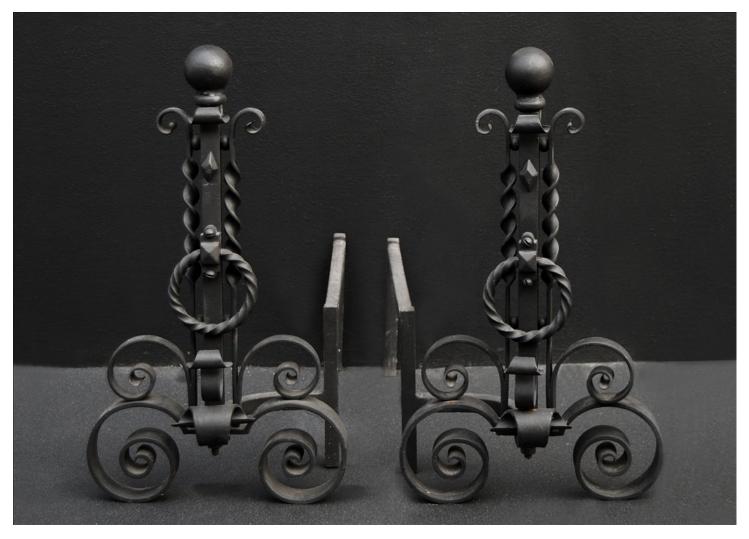

## A PAIR OF SCROLLED WROUGHT IRON FIREDOGS - 11 INCH

Pair of black wrought iron firedogs with scrolled design to bases, barley twist rings to front and uprights and round ball top. 20th century. Pictured with wrought iron basket, available separately. Firedogs could be polished as required at an additional cost. (Basket sizes: W: 33.75" x D: 13" x H: 6.25")

## Stock No: FD535

| Height | 485mm | 19 1/8" |
|--------|-------|---------|
| Width  | 280mm | 11"     |
| Depth  | 535mm | 21 1/8" |

You can scan the QR code above with any smartphone to view this item on our website