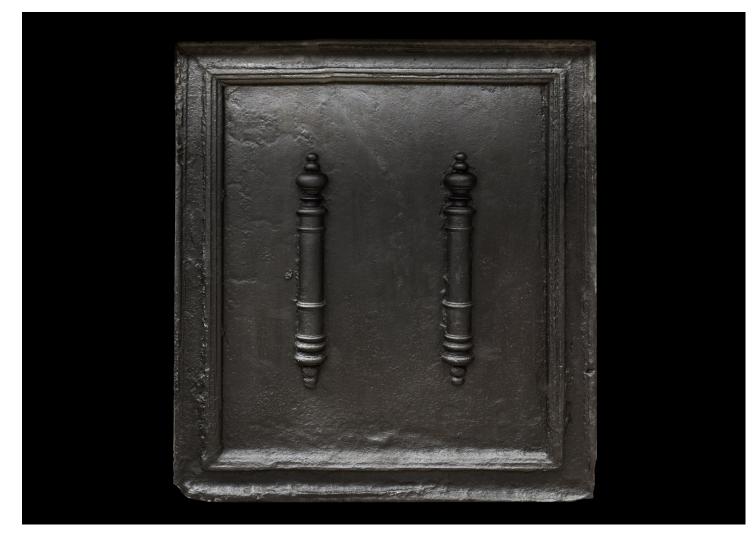

## A SUBSTANTIAL CAST IRON FIREBACK

A substantial English cast iron fireback with moulding and decorative uprights to centre. 18th century. An extremely heavy piece.

## Stock No: FB049

Height Width

1040mm | 41" 915mm | 36"

You can scan the QR code above with any smartphone to view this item on our website

Thornhill Galleries, 43-45 Wellington Crescent, New Malden, Greater London, KT3 3NE, UK T: +44 (0) 208 949 4757 | E: sales@thornhillgalleries.co.uk | W: thornhillgalleries.co.uk