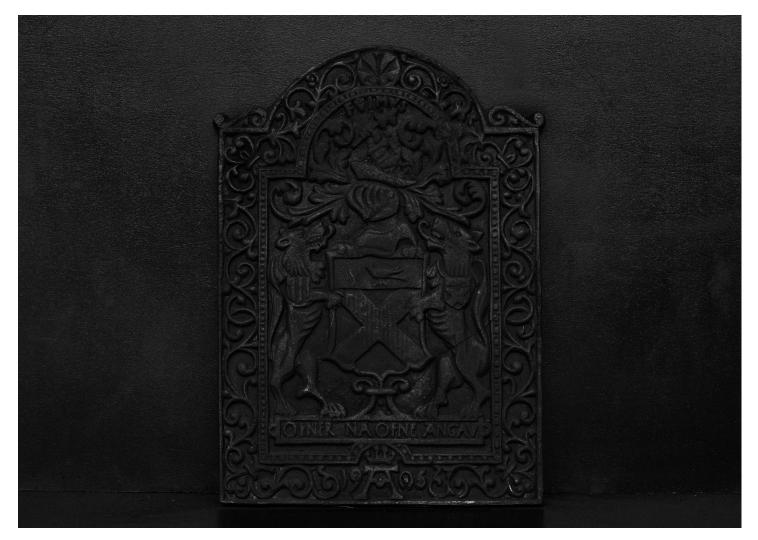

## A CAST IRON FIREBACK FEATURING WILD BEASTS

A cast iron fireback with decorative cast foliage throughout, central cross banded shield flanked by wild beasts. English.

## Stock No: FB046

Height Width

751mm | 29 5/8" 533mm | 21"

You can scan the QR code above with any smartphone to view this item on our website

Thornhill Galleries, 43-45 Wellington Crescent, New Malden, Greater London, KT3 3NE, UK T: +44 (0) 208 949 4757 | E: sales@thornhillgalleries.co.uk | W: thornhillgalleries.co.uk