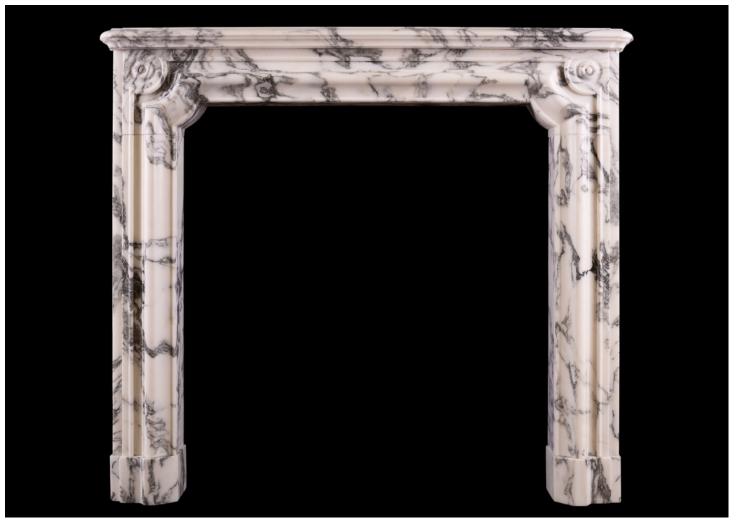

## A FRENCH MARBLE FIREPLACE IN THE NAPOLEONIC STYLE

A French marble fireplace in the Napoleonic style. The moulded jambs surmounted by shaped frieze with carved roundels to ends. Moulded shelf above. Made in good quality Italian Arabescato marble. A copy of an original piece. N.B. May be subject to an extended lead time, please enquire for more information.

## Stock No: F063-IA

| Shelf Width     | 1218mm   48"     |
|-----------------|------------------|
| Overall Height  | 1090mm   42 7/8" |
| Opening Height  | 924mm   36 3/8"  |
| Opening Width   | 864mm   34"      |
| Depth Of Shelf  | 281mm   11 1/8"  |
| Overall Plinths | 1155mm   45 1/2" |
|                 |                  |