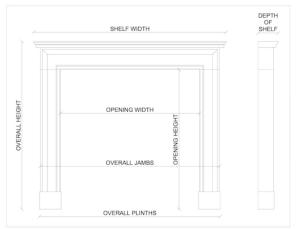

## Stock No: F033-W

 Shelf Width
 1525mm | 60"

 Overall Height
 1125mm | 44 1/4"

 Opening Height
 935mm | 36 3/4"

 Opening Width
 1085mm | 42 3/4"

 Depth Of Shelf
 320mm | 12 5/8"

 Overall Plinths
 1460mm | 57 1/2"