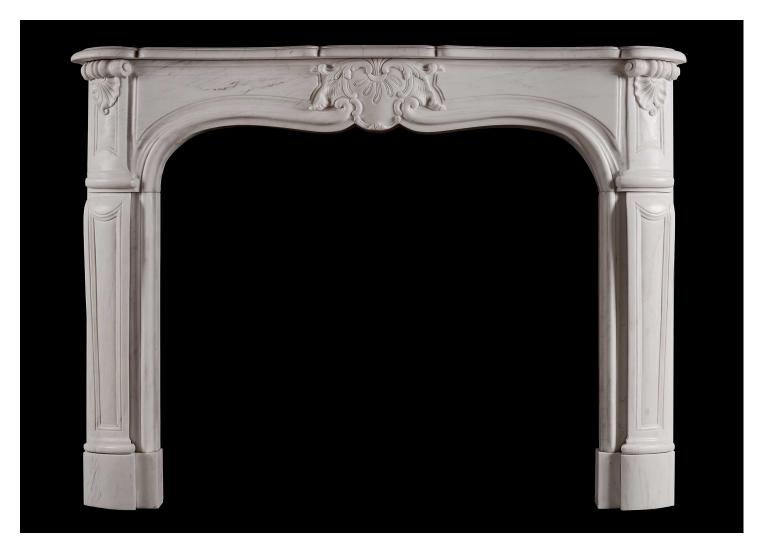

## A FRENCH LOUIS XV STYLE WHITE MARBLE FIREPLACE

A French Louis XV style fireplace in white marble. The shaped, panelled jambs surmounted by frieze with carved shell and scrolls. Shaped shelf. Modern. N.B. May be subject to an extended lead time, please enquire for more information.

## Stock No: F033-W

 Shelf Width
 1525mm | 60"

 Overall Height
 1125mm | 44 1/4"

 Opening Height
 935mm | 36 3/4"

 Opening Width
 1085mm | 42 3/4"

 Depth Of Shelf
 320mm | 12 5/8"

 Overall Plinths
 1460mm | 57 1/2"