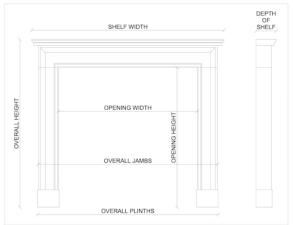

## Stock No: F030-W

 Shelf Width
 1580mm | 62 1/4"

 Overall Height
 1200mm | 47 1/4"

 Opening Height
 905mm | 35 5/8"

 Opening Width
 1050mm | 41 3/8"

 Depth Of Shelf
 330mm | 13"

 Overall Plinths
 1470mm | 57 7/8"