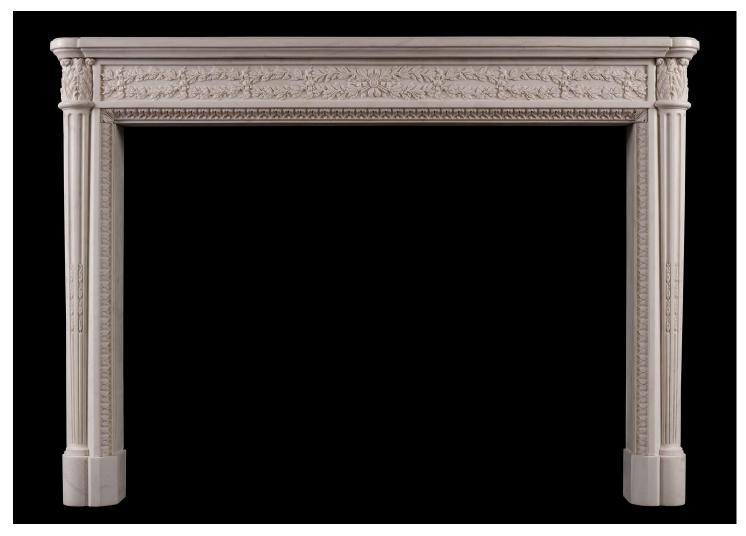

## A FINE FRENCH LOUIS XVI WHITE MARBLE FIREPLACE

A French Louis XVI style white marble fireplace, with carved frieze of interlocking leaves, berries and ribbons. The jambs with tapered half round columns with flutes and husks surmounted by capitals of stiff leaf form. The inner moulding with carved waterleaf. Good quality reproduction. N.B. May be subject to an extended lead time, please enquire for more information.

## Stock No: Fo28-W

 Shelf Width
 1555mm | 61 1/4\*

 Overall Height
 1105mm | 43 1/2\*

 Opening Height
 910mm | 35 7/8\*

 Opening Width
 1245mm | 49\*

 Depth Of Shelf
 415mm | 16 3/8\*

 Overall Jambs
 1515mm | 59 5/8\*