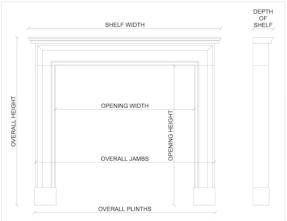

## Stock No: Fo28-W

 Shelf Width
 1555mm | 61 1/4\*

 Overall Height
 1105mm | 43 1/2\*

 Opening Height
 910mm | 35 7/8\*

 Opening Width
 1245mm | 49\*

 Depth Of Shelf
 415mm | 16 3/8\*

 Overall Jambs
 1515mm | 59 5/8\*