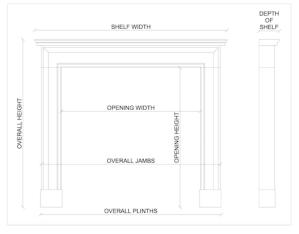

## Stock No: F023-IA

| Shelf Width     | 1750mm   68 7/8" |
|-----------------|------------------|
| Overall Height  | 1120mm   44 1/8" |
| Opening Height  | 850mm   33 1/2"  |
| Opening Width   | 1310mm   51 5/8" |
| Depth Of Shelf  | 375mm   14 3/4"  |
| Overall Plinths | 1710mm   67 3/8" |