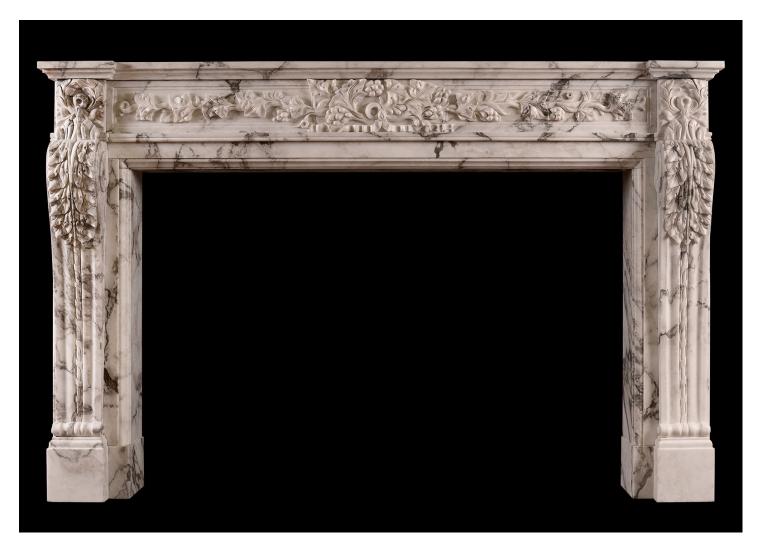

## A CARVED FRENCH ARABESCATO MARBLE FIREPLACE

A carved Arabescato marble fireplace in the French Louis XVI style. The jambs with carved acanthus leaves with rope moulding below and carved wreath and toed ribbon above. The panelled frieze with carved foliage and fruit throughout, tied with ribbon to centre. Panelled outground returns to jambs. An attractive marble with grey/olive veining. N.B. May be subject to an extended lead time, please enquire for more information.

## Stock No: F023-IA

| Shelf Width     | 1750mm   68 7/8" |
|-----------------|------------------|
| Overall Height  | 1120mm   44 1/8" |
| Opening Height  | 850mm   33 1/2"  |
| Opening Width   | 1310mm   51 5/8" |
| Depth Of Shelf  | 375mm   14 3/4"  |
| Overall Plinths | 1710mm   67 3/8" |