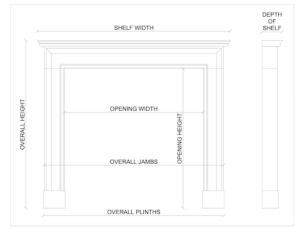

## Stock No: F020-MS

| Shelf Width     | 1820mm   71 5/8" |
|-----------------|------------------|
| Overall Height  | 1320mm   52"     |
| Opening Height  | 1060mm   41 3/4" |
| Opening Width   | 1410mm   55 1/2" |
| Depth Of Shelf  | 220mm   85/8"    |
| Overall Plinths | 1765mm   69 1/2" |
| Overall Jambs   | 1765mm   69 1/2" |