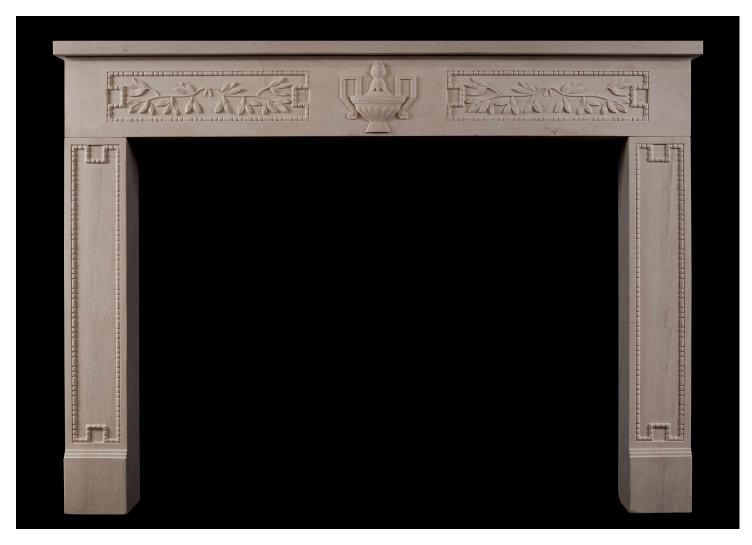

## A RUSTIC FRENCH LIMESTONE FIREPLACE IN THE LOUIS XVI STYLE

A rustic and imposing limestone fireplace in the French Louis XVI style. The frieze with carved centre urn and beaded side panels with foliage decoration. The carved, panelled jambs with matching beading to frieze. A copy of an 18th century original. Could be antiqued if required. N.B. May be subject to an extended lead time, please enquire for more information.

## Stock No: F020-MS

| Shelf Width     | 1820mm   71 5/8" |
|-----------------|------------------|
| Overall Height  | 1320mm   52"     |
| Opening Height  | 1060mm   41 3/4" |
| Opening Width   | 1410mm   55 1/2" |
| Depth Of Shelf  | 220mm   85/8"    |
| Overall Plinths | 1765mm   69 1/2" |
| Overall Jambs   | 1765mm   69 1/2" |