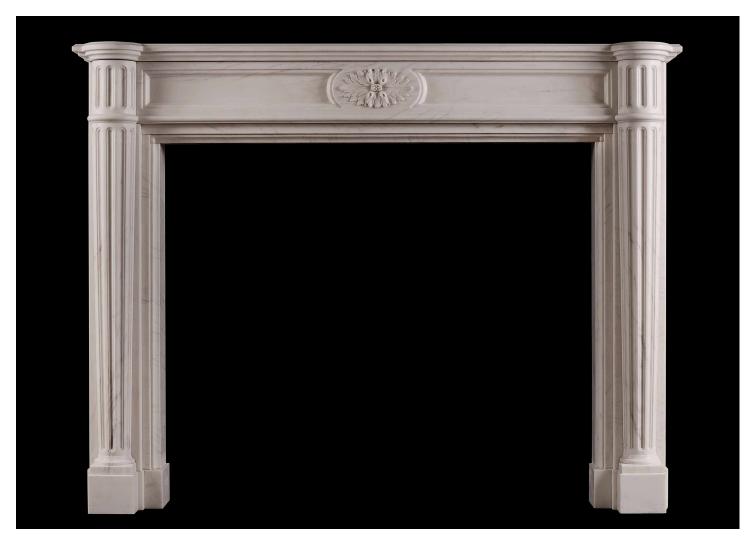

## A FRENCH LOUIS XVI STYLE WHITE MARBLE FIREPLACE

A French Louis XVI style white marble fireplace. The panelled frieze with oval centre patera. Half round tapering columns surmounted by matching fluted blockings, with moulded shelf above. A copy of an earlier piece. N.B. May be subject to an extended lead time, please enquire for more information.

## Stock No: F019-W

 Shelf Width
 1500mm | 59"

 Overall Height
 1145mm | 45 1/8"

 Opening Height
 910mm | 35 7/8"

 Opening Width
 1085mm | 42 3/4"

 Depth Of Shelf
 300mm | 11 3/4"

 Overall Plinths
 1450mm | 57 1/8"