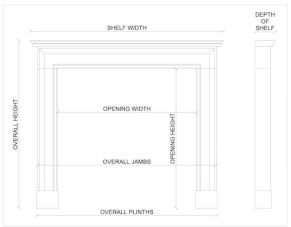

## Stock No: F019-W

 Shelf Width
 1500mm | 59"

 Overall Height
 1145mm | 45 1/8"

 Opening Height
 910mm | 35 7/8"

 Opening Width
 1085mm | 42 3/4"

 Depth Of Shelf
 300mm | 11 3/4"

 Overall Plinths
 1450mm | 57 1/8"