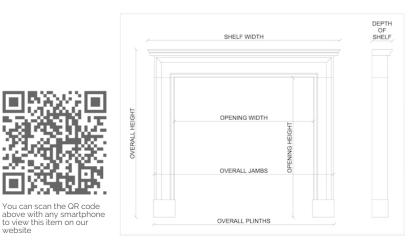

## Stock No: F017-W

| Shelf Width    | 1265mm   49 3/4" |
|----------------|------------------|
| Overall Height | 1065mm   417/8"  |
| Opening Height | 870mm   34 1/4"  |
| Opening Width  | 940mm   37"      |
| Depth Of Shelf | 385mm   15 1/8"  |
| Overall Jambs  | 1215mm   47 7/8" |
|                |                  |