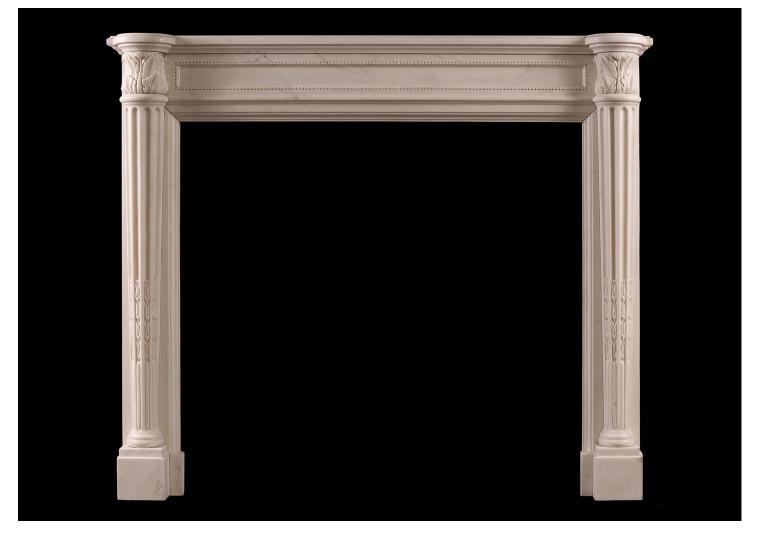

## A WHITE MARBLE FIREPLACE IN THE LOUIS XVI MANNER

An elegant French Louis XVI style white marble fireplace, with panelled and beaded frieze, tapering half round fluted columns with carved acanthus leaf capitals. A copy of an earlier piece. N.B. May be subject to an extended lead time, please enquire for more information.

## Stock No: F017-W

| Shelf Width    | 1265mm   49 3/4" |
|----------------|------------------|
| Overall Height | 1065mm   417/8"  |
| Opening Height | 870mm   34 1/4"  |
| Opening Width  | 940mm   37"      |
| Depth Of Shelf | 385mm   15 1/8"  |
| Overall Jambs  | 1215mm   47 7/8" |
|                |                  |