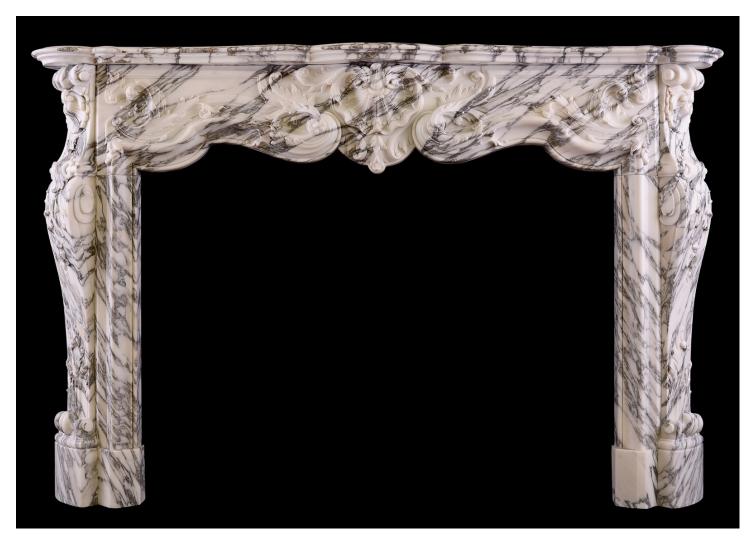

## A LOUIS XV STYLE FIREPLACE IN ITALIAN ARABESCATO MARBLE

A very fine quality French Louis XV style marble fireplace in Italian Arabescato marble. The panelled frieze with carved shell to centre flanked by foliage and belldrop below. The shaped jambs with stiff acanthus leaf to base surmounted by cartouche with shell and scrolls above. Heavy, shaped moulded shelf above. A copy of an original.

## Stock No: F016-IA

 Shelf Width
 1765mm | 69 1/2"

 Overall Height
 1143mm | 45"

 Opening Height
 902mm | 35 1/2"

 Opening Width
 1207mm | 47 1/2"

 Depth Of Shelf
 457mm | 18"

 Overall Plinths
 1670mm | 65 3/4"