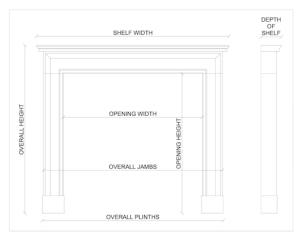

## Stock No: F016-IA

 Shelf Width
 1765mm | 69 1/2"

 Overall Height
 1143mm | 45"

 Opening Height
 902mm | 35 1/2"

 Opening Width
 1207mm | 47 1/2"

 Depth Of Shelf
 457mm | 18"

 Overall Plinths
 1670mm | 65 3/4"