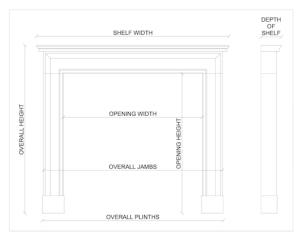

## Stock No: F016-DE

| Shelf Width     | 1765mm   69 1/2" |
|-----------------|------------------|
| Overall Height  | 1130mm   44 1/2" |
| Opening Height  | 895mm   35 1/4"  |
| Opening Width   | 1205mm   47 1/2" |
| Depth Of Shelf  | 455mm   17 7/8"  |
| Overall Plinths | 1600mm   661/2"  |