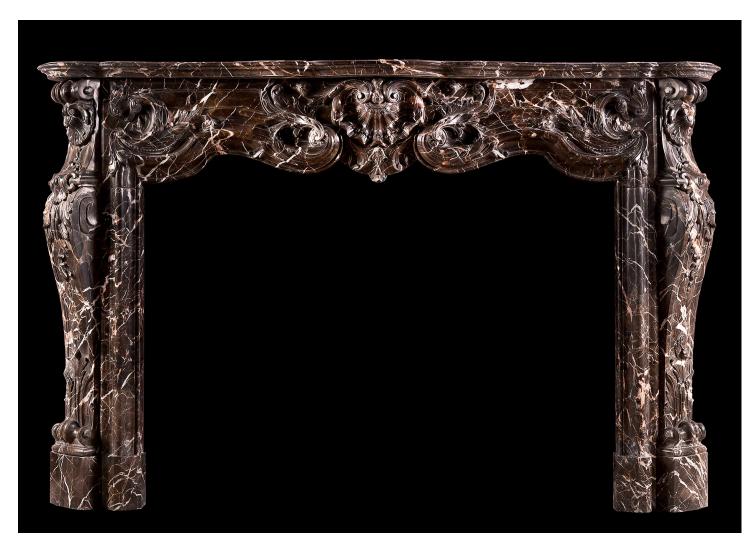

## A SUMPTUOUS EMPERADOR MARBLE LOUIS XV STYLE MARBLE FIREPLACE

A very fine quality French Louis XV style marble fireplace in rich brown Emperador marble. The panelled frieze with carved shell to centre flanked by foliage and belldrop below. The shaped jambs with stiff acanthus leaf to base surmounted by cartouche with shell and scrolls above. Heavy, shaped moulded shelf above. A copy of an original. N.B. May be subject to an extended lead time, please enquire for more information.