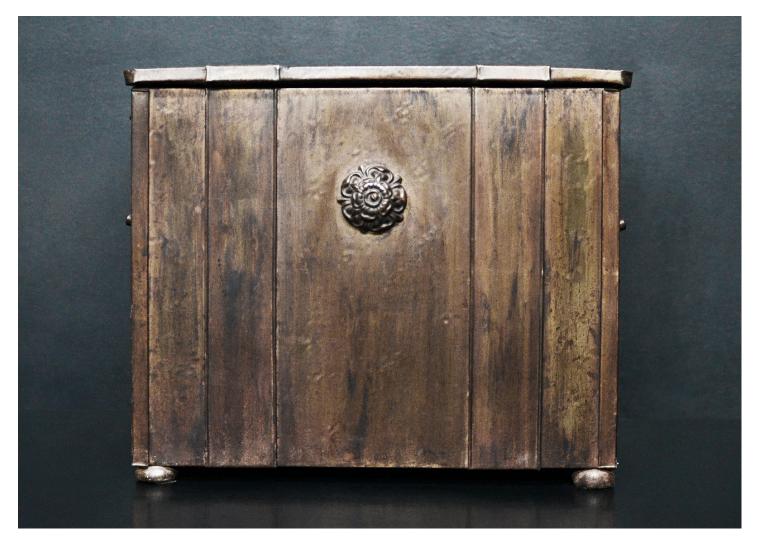

## AN ANTIQUE BRASS EFFECT COAL BUCKET

A rustic coal bucket, with rosette patera to front. Antique brass effect. English, 20th century.

## Stock No: CB080

| Height | 385mm | 15 1/8" |
|--------|-------|---------|
| Width  | 470mm | 18 1/2" |
| Depth  | 340mm | 13 3/8" |
|        |       |         |

Weight (may vary ±5%)

11kg | 24lbs

You can scan the QR code above with any smartphone to view this item on our website