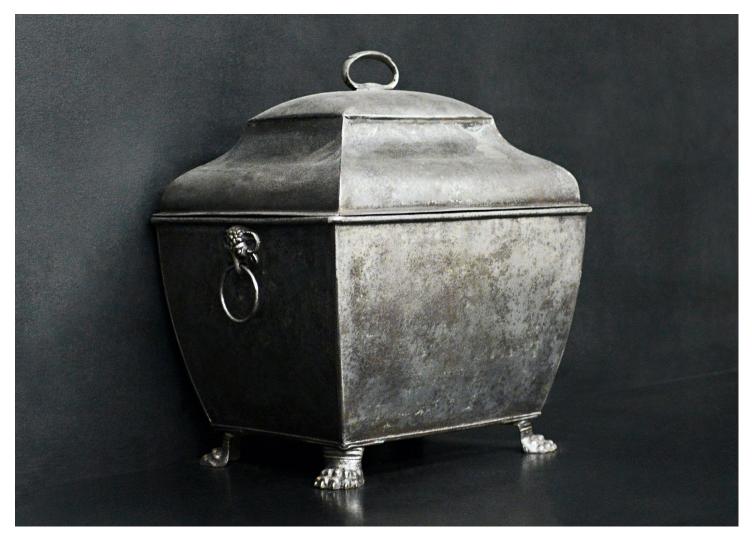

## A REGENCY STYLE COAL BUCKET

A polished steel coal bucket in the Regency style. The claw feet surmounted by shaped bucket with moulded lid and ring handle. Rams heads to sides with ring handles below. Nice patina to steel.

## Stock No: CB069

| Height | 520mm   20 1/2" |
|--------|-----------------|
| Width  | 420mm   16 1/2" |
| Depth  | 345mm   13 5/8" |

You can scan the QR code above with any smartphone to view this item on our website