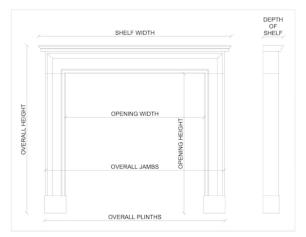

## Stock No: B015-T

 Shelf Width
 1079mm | 42 1/2"

 Overall Height
 1104mm | 43 1/2"

 Opening Height
 952mm | 37 1/2"

 Opening Width
 779mm | 30 5/8"

 Depth Of Shelf
 50mm | 2"

 Overall Plinths
 1085mm | 42 3/4"