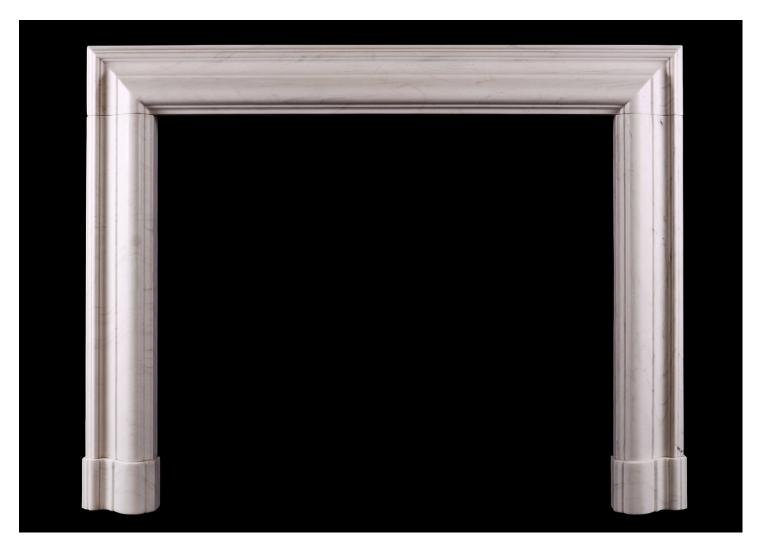

## A WHITE MARBLE BOLECTION FIREPLACE

An English moulded bolection fireplace in white marble. An elegant shape, based on a period original. Modern.

N.B. May be subject to an extended lead time, please enquire for more information.

## Stock No: B011-W

Weight (may vary ±5%)

 Shelf Width
 1432mm | 56 3/8"

 Overall Height
 1105mm | 43 1/2"

 Opening Height
 933mm | 36 3/4"

 Opening Width
 1099mm | 43 1/4"

 Depth Of Shelf
 76mm | 3"

 Overall Plinths
 1445mm | 56 7/8"