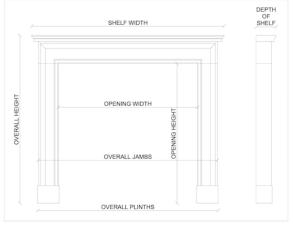

## Stock No: B011-W

Weight (may vary ±5%)

 Shelf Width
 1432mm | 56 3/8"

 Overall Height
 1105mm | 43 1/2"

 Opening Height
 933mm | 36 3/4"

 Opening Width
 1099mm | 43 1/4"

 Depth Of Shelf
 76mm | 3"

 Overall Plinths
 1445mm | 56 7/8"