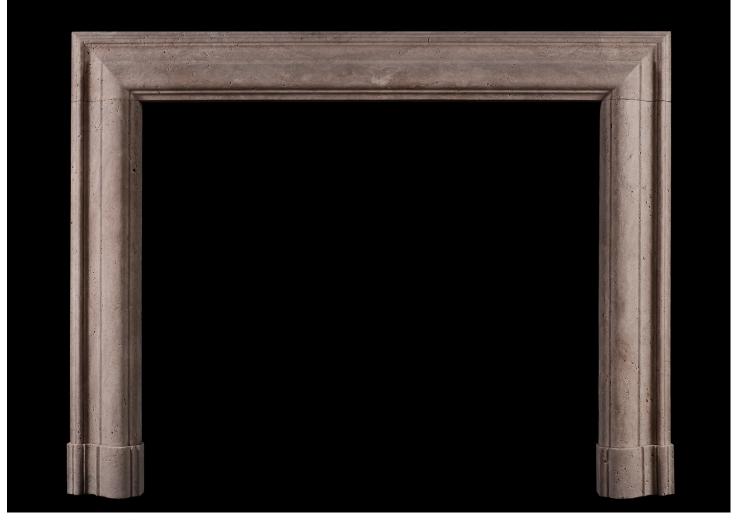

## AN ENGLISH BOLECTION FIREPLACE IN TRAVERTINE STONE

A good quality English bolection with moulded frieze and jambs in the classic Queen Anne style. Travertine stone. Moulded plinths that follow jamb moulding. English, modern. N.B. May be subject to an extended lead time, please enquire for more information.

## Stock No: B011-T

| Shelf Width           | 1430mm   56 1/4" |
|-----------------------|------------------|
| Overall Height        | 1100mm   43 1/4" |
| Opening Height        | 935mm   36 3/4"  |
| Opening Width         | 1095mm   43 1/8" |
| Depth Of Shelf        | 85mm   33/8"     |
| Overall Plinths       | 1440mm   56 3/4" |
| Weight (may vary ±5%) | 150kg   331lbs   |