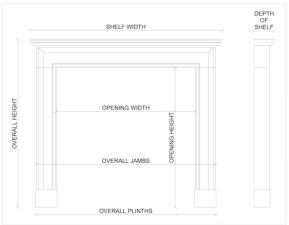

## Stock No: B011-NM

 Shelf Width
 1435mm | 56 1/2"

 Overall Height
 1102mm | 43 3/8"

 Opening Height
 933mm | 36 3/4"

 Opening Width
 1102mm | 43 3/8"

 Depth Of Shelf
 83mm | 3 1/4"

 Overall Plinths
 1448mm | 57"