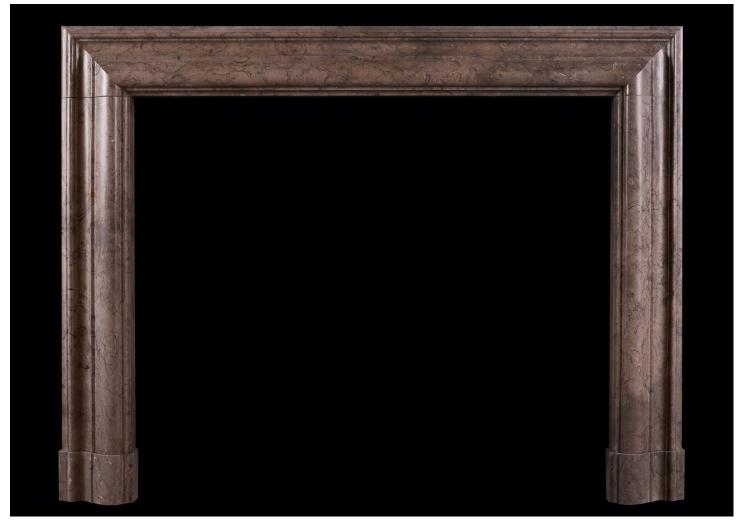

## AN ENGLISH BOLECTION IN FOSSIL TORTORA MARBLE

An English bolection in Fossil Tortora marble. The moulded frieze and jambs in the classic Queen Anne style, with moulded plinths that follow jamb moulding. English, modern. N.B. May be subject to an extended lead time, please enquire for more information.

## Stock No: B011-FT

| Shelf Width     | 1430mm   56 1/4" |
|-----------------|------------------|
| Overall Height  | 1090mm   42 7/8" |
| Opening Height  | 927mm   36 1/2"  |
| Opening Width   | 1102mm   43 3/8" |
| Depth Of Shelf  | 88mm   31/2"     |
| Overall Plinths | 1447mm   57"     |
|                 |                  |