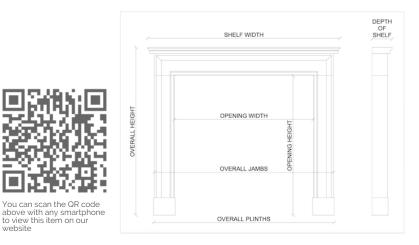

## Stock No: B011-EA

| Shelf Width           | 1430mm   56 1/4" |
|-----------------------|------------------|
| Overall Height        | 1100mm   43 1/4" |
| Opening Height        | 933mm   36 3/4"  |
| Opening Width         | 1097mm   43 1/4" |
| Depth Of Shelf        | 85mm   33/8"     |
| Overall Plinths       | 1443mm   56 3/4" |
| Weight (may vary ±5%) | 150kg   331lbs   |