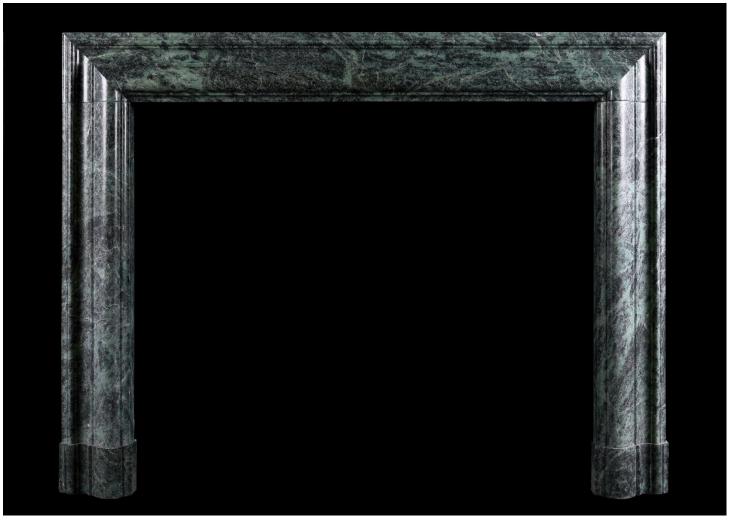

## A QUEEN ANNE STYLE BOLECTION FIREPLACE IN GREEN MARBLE

An English moulded bolection fireplace in Emerald Antico dark green marble. Based on a period original. An elegant shape with matched moulded plinth blocks. Modern. N.B. May be subject to an extended lead time, please enquire for more information.

## Stock No: B011-EA

| Shelf Width           | 1430mm   56 1/4" |
|-----------------------|------------------|
| Overall Height        | 1100mm   43 1/4" |
| Opening Height        | 933mm   36 3/4"  |
| Opening Width         | 1097mm   43 1/4" |
| Depth Of Shelf        | 85mm   33/8"     |
| Overall Plinths       | 1443mm   56 3/4" |
| Weight (may vary ±5%) | 150kg   331lbs   |