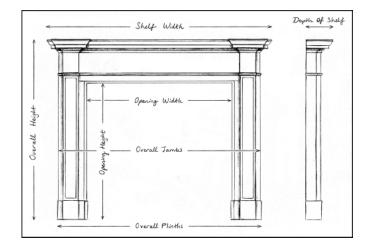

## Stock No: B011-CV

 Shelf Width
 1430mm | 56 1/4"

 Overall Height
 1100mm | 43 1/4"

 Opening Height
 935mm | 36 3/4"

 Opening Width
 1095mm | 43 1/8"

 Depth Of Shelf
 75mm | 3"

 Overall Plinths
 1216mm | 47 7/8"