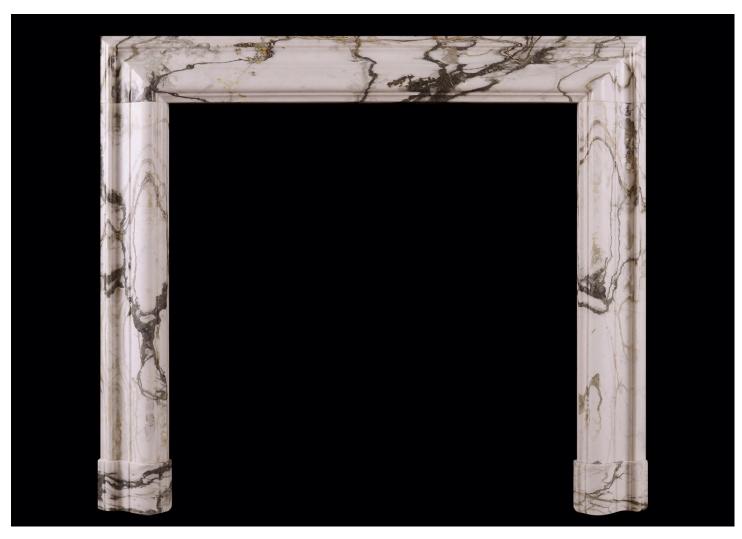

## AN ENGLISH BOLECTIONÃ, IN CALACATTA VERDE MARBLE

An English bolection in Calacatta Verde marble. The moulded frieze and jambs in the classic Queen Anne style, with moulded plinths that follow jamb moulding. English, modern. N.B. May be subject to an extended lead time, please enquire for more information.

## Stock No: B011-CV

 Shelf Width
 1430mm | 56 1/4"

 Overall Height
 1100mm | 43 1/4"

 Opening Height
 935mm | 36 3/4"

 Opening Width
 1095mm | 43 1/8"

 Depth Of Shelf
 75mm | 3"

 Overall Plinths
 1216mm | 47 7/8"