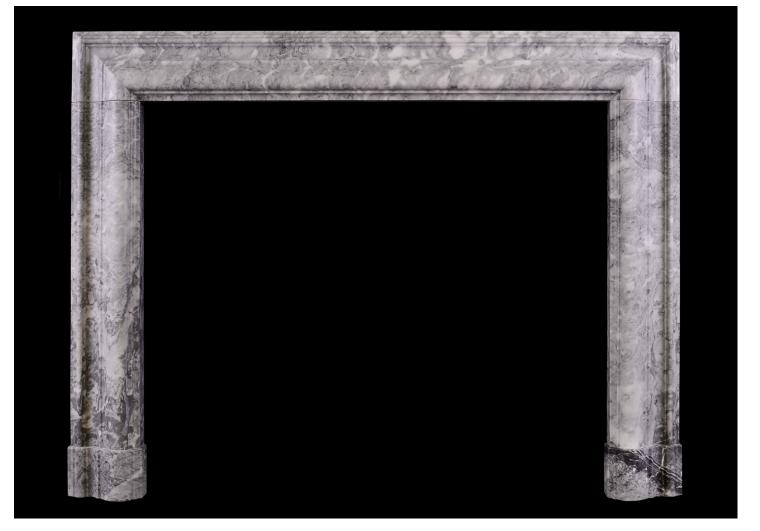

## A GREY AND WHITE MARBLE BOLECTION FIREPLACE

A good quality English bolection with moulded frieze and jambs in the classic Queen Anne style. Moulded plinths that follow jamb moulding. English, modern. An interesting mottled grey marble with mild veining in parts. N.B. May be subject to an extended lead time, please enquire for more information.

## Stock No: B011-CG

| Shelf Width           | 1429mm   56 1/4" |
|-----------------------|------------------|
| Overall Height        | 1105mm   43 1/2" |
| Opening Height        | 937mm   36 7/8"  |
| Opening Width         | 1095mm   43 1/8" |
| Depth Of Shelf        | 79mm   31/8"     |
| Overall Plinths       | 1441mm   56 3/4" |
| Weight (may vary ±5%) | 150kg   331lbs   |