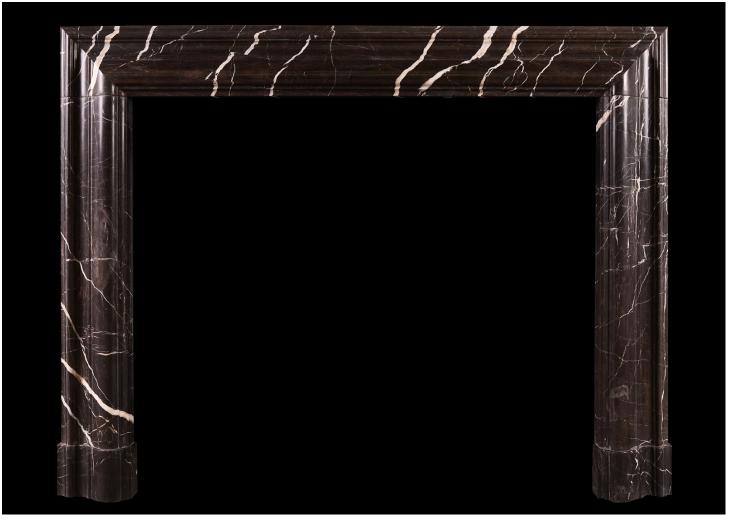

## A BOLECTION FIREPLACE IN BROWN MARQUINA MARBLE

A striking bolection fireplace in Brown Marquina marble. The chocolate brown marble with white flashes throughout. Moulded frieze and jambs, with matching moulded plinths. English, modern.