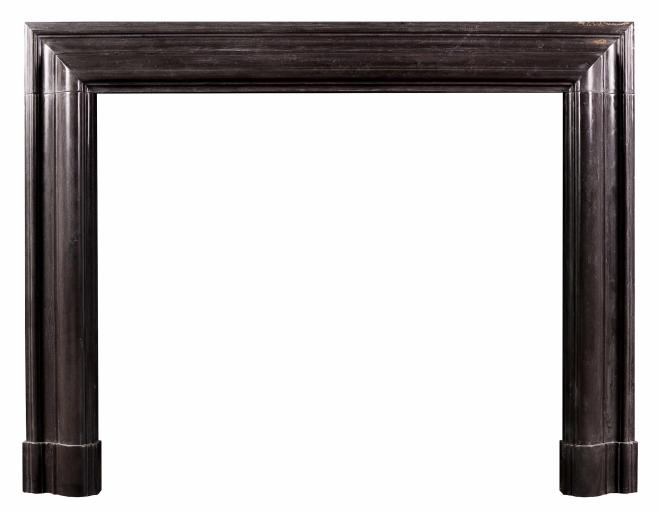

## A BOLECTION FIREPLACE IN BLACK LIMESTONE

An English moulded bolection fireplace in black limestone. Based on a period original. An elegant shape. Modern. Please note that whilst the marble is largely pure black in colour there is a small area of golden veining to the top right hand corner of the fireplace. N.B. May be subject to an extended lead time, please enquire for more information.

## Stock No: B011-BL

| Shelf Width           | 1430mm   56 1/4" |
|-----------------------|------------------|
| Overall Height        | 1100mm   43 1/4" |
| Opening Height        | 935mm   36 3/4"  |
| Opening Width         | 1095mm   43 1/8" |
| Depth Of Shelf        | 75mm   3"        |
| Weight (may vary ±5%) | 150kg   331lbs   |