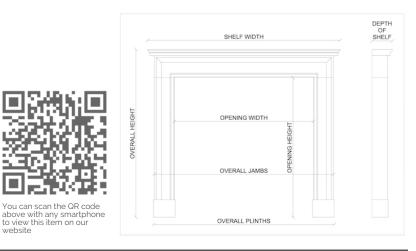

## Stock No: Boog-IA

| Shelf Width    | 1570mm   61 3/4" |
|----------------|------------------|
| Overall Height | 1245mm   49"     |
| Opening Height | 1005mm   39 5/8" |
| Opening Width  | 1085mm   42 3/4" |
| Depth Of Shelf | 180mm   71/8"    |