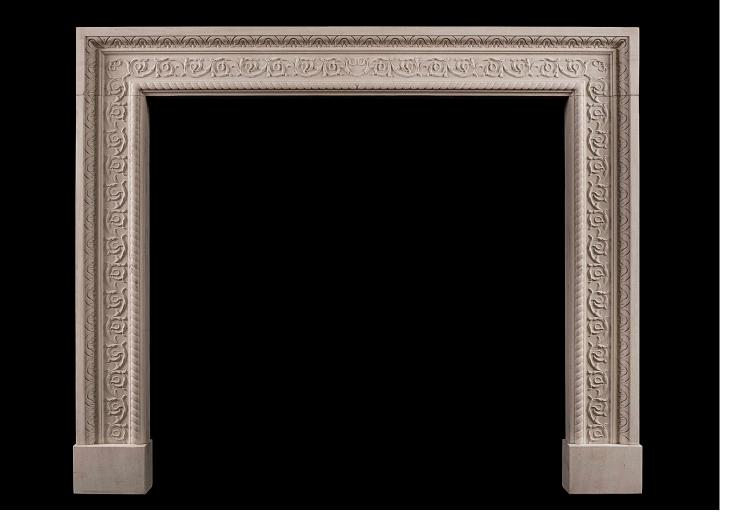

## A CARVED ENGLISH STONE FIREPLACE WITH SCROLLED DETAILING

A classic carved limestone fireplace with flowing scrolled detailing to frieze and jambs with leaf and rope mouldings and outer and inner edges respectively. A timeless and elegant 18th century design - could be made in bespoke sizes. N.B. May be subject to an extended lead time, please enquire for more information.

## Stock No: B008-MS

| Shelf Width     | 1540mm   60 5/8" |
|-----------------|------------------|
| Overall Height  | 1275mm   50 1/4" |
| Opening Height  | 1090mm   42 7/8" |
| Opening Width   | 1165mm   45 7/8" |
| Depth Of Shelf  | 125mm   47/8"    |
| Overall Plinths | 1545mm   60 7/8" |
|                 |                  |