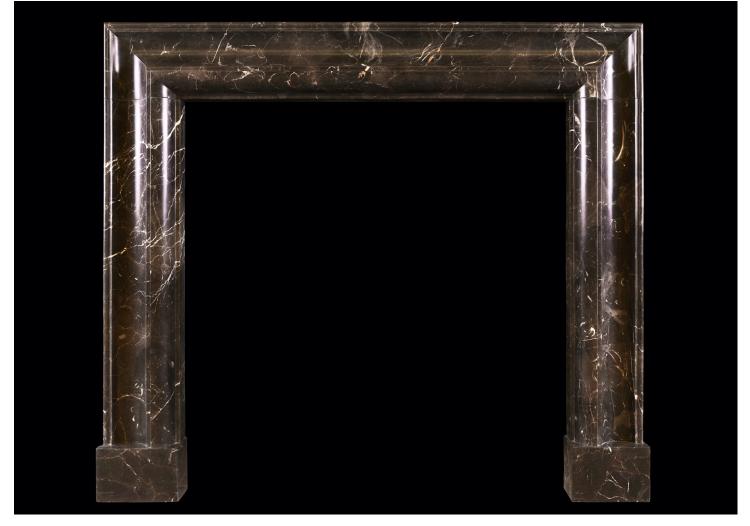

## A STYLISH BOLECTION FIREPLACE IN EMPERADOR MARBLE

An unusually shaped English bolection moulded fireplace in Dark Emperador marble. A good quality copy of an original piece. N.B. May be subject to an extended lead time, please enquire for more information.

## Stock No: B007-DE

| 1367mm   53 7/8" |
|------------------|
| 1203mm   47 3/8" |
| 1012mm   39 7/8" |
| 992mm   39"      |
| 120mm   43/4"    |
| 1387mm   54 5/8" |
|                  |

Thornhill Galleries, 43-45 Wellington Crescent, New Malden, Greater London, KT3 3NE, UK T: +44 (0) 208 949 4757 | E: sales@thornhillgalleries.co.uk | W: thornhillgalleries.co.uk