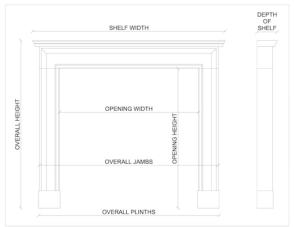

## Stock No: Boo5-W

 Shelf Width
 1420mm | 55 7/8"

 Overall Height
 1180mm | 46 1/2"

 Opening Height
 1014mm | 39 7/8"

 Opening Width
 1083mm | 42 5/8"

 Depth Of Shelf
 130mm | 5 1/8"

 Overall Plinths
 1432mm | 56 3/8"