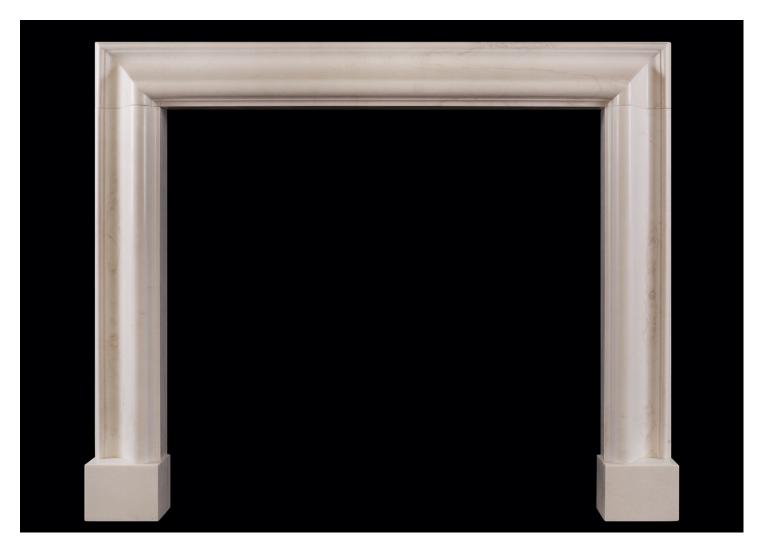

## A WHITE MARBLE BOLECTION FIREPLACE

An attractive English bolection fireplace in a white marble. An unusually deep, substantial moulding with good quality white marble. A copy of the Queen Anne design. Also available in other marbles if required. N.B. May be subject to an extended lead time, please enquire for more information.

## Stock No: Boo5-W

 Shelf Width
 1420mm | 55 7/8"

 Overall Height
 1180mm | 46 1/2"

 Opening Height
 1014mm | 39 7/8"

 Opening Width
 1083mm | 42 5/8"

 Depth Of Shelf
 130mm | 5 1/8"

 Overall Plinths
 1432mm | 56 3/8"