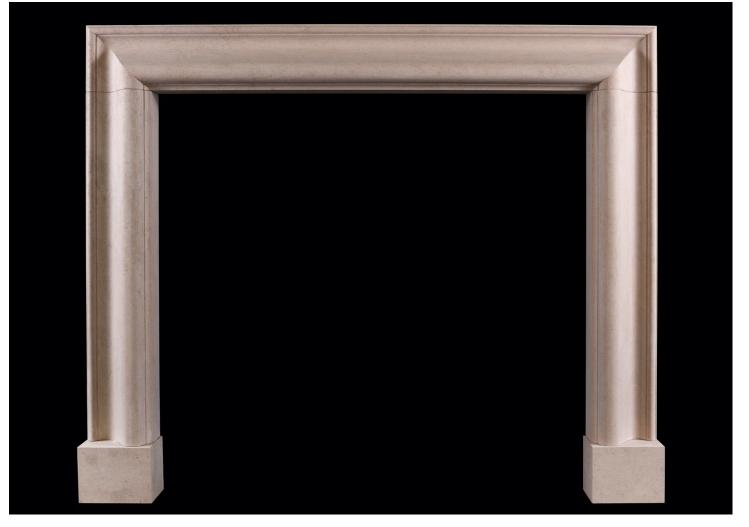

## AN ATTRACTIVE ENGLISH BOLECTION FIREPLACE IN ANCASTER STONE

An attractive English bolection fireplace in Ancaster stone. A substantial moulding made from an appealing, neutral limestone. A copy of the Queen Anne design. Also available in other materials if required. N.B. May be subject to an extended lead time, please enquire for more information.

## Stock No: B005-AS

| Shelf Width     | 1419mm   55 7/8" |
|-----------------|------------------|
| Overall Height  | 1181mm   46 1/2" |
| Opening Height  | 1016mm   40"     |
| Opening Width   | 1083mm   42 5/8" |
| Depth Of Shelf  | 135mm   53/8"    |
| Overall Plinths | 1427mm   56 1/8" |
|                 |                  |