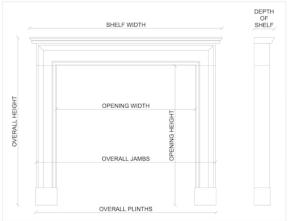

## Stock No: B004-NM

 Shelf Width
 1405mm | 55 3/8"

 Overall Height
 1215mm | 47 7/8"

 Opening Height
 1035mm | 40 3/4"

 Opening Width
 1055mm | 41 1/2"

 Depth Of Shelf
 135mm | 5 3/8"

 Overall Plinths
 1420mm | 55 7/8"