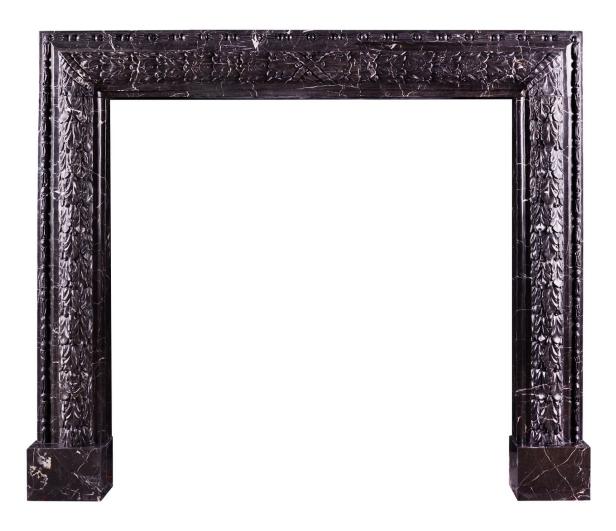

## AN ELEGANT CARVED BOLECTION FIREPLACE IN NERO MARQUINA MARBLE

An elegant and understated Nero Marquina bolection moulded fireplace with carved oak leaf decoration and cross banded centre ribbon. A copy of a period original. Could be made to any size in various materials if required. N.B. May be subject to an extended lead time, please enquire for more information.

## Stock No: B004-NM

 Shelf Width
 1405mm | 55 3/8"

 Overall Height
 1215mm | 47 7/8"

 Opening Height
 1035mm | 40 3/4"

 Opening Width
 1055mm | 41 1/2"

 Depth Of Shelf
 135mm | 5 3/8"

 Overall Plinths
 1420mm | 55 7/8"