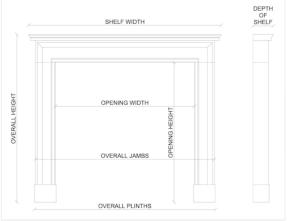

## Stock No: B004-MS

 Shelf Width
 1419mm | 55 7/8"

 Overall Height
 1219mm | 48"

 Opening Height
 1035mm | 40 3/4"

 Opening Width
 1048mm | 41 1/4"

 Depth Of Shelf
 114mm | 4 1/2"

You can scan the QR code above with any smartphone to view this item on our website